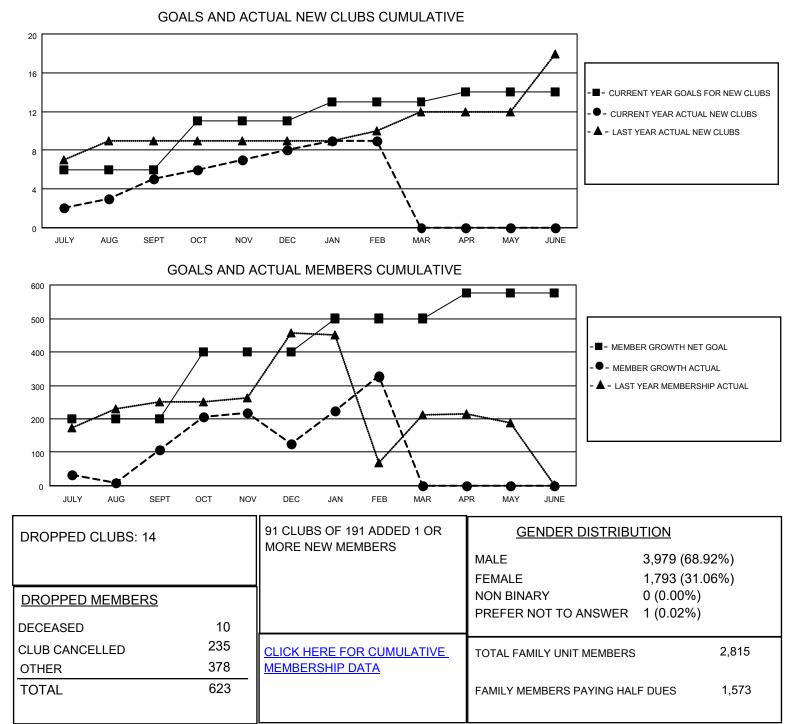

## LOCATION INDIA

District 3233E1

Results as of: 2/28/2022

| Clubs                 |               |           |               | Members               |                        |                         |                                                    |
|-----------------------|---------------|-----------|---------------|-----------------------|------------------------|-------------------------|----------------------------------------------------|
| RESULTS FOR 2021-2022 |               |           |               | RESULTS FOR 2021-2022 |                        |                         |                                                    |
| QUARTER               | NEW CLUB GOAL | NEW CLUBS | DROPPED CLUBS | QUARTER MEME          | BER GROWTH NET<br>GOAL | MEMBER GROWTH<br>ACTUAL | DROPPED<br>MEMBERS ACTUAL<br>(including transfers) |
| JULY/AUG/SEPT         | 6             | 5         | 3             | JULY/AUG/SEPT         | 200                    | 363                     | 219                                                |
| OCT/NOV/DEC           | 5             | 3         | 10            | OCT/NOV/DEC           | 200                    | 353                     | 323                                                |
| JAN/FEB/MAR           | 2             | 1         | 1             | JAN/FEB/MAR           | 100                    | 328                     | 81                                                 |
| APR/MAY/JUNE          | 1             | 0         | 0             | APR/MAY/JUNE          | 75                     | 0                       | 0                                                  |